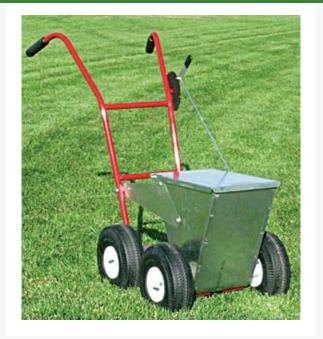

## Details

The most durable dry line markers available. Galvanized steel container and lid prevent rusting. Built on 11-gauge welded steel chassis for durability, and 1/2" axles and drive shafts for strength. Four large 10" dia. pneumatic tires for easy rolling. Dual welded structural steel handles with mounted control lever for instant on/off. Comfort foam hand grips. Precise 2" to 4" lines. 18 month warranty.

- Galvanized steel container and welded steel chassis for durability
- 1/2" axles and drive shafts for strength
- Control lever mounted to dual handles
- Comfort foam hand grips

## Specifications

| Manufacturer   | New Stripe                |
|----------------|---------------------------|
| Capacity       | 50 lb                     |
| Dimensions     | 36 in L x 22 in W x 22 in |
|                | Н                         |
| Manufacturer's | 18 month                  |
| Warranty       |                           |
| Material       | Galvanized Steel          |
| Tires          | 10 in Pneumatic           |