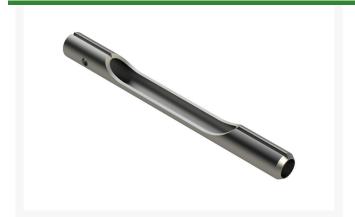

## **Details**

Manufactured in our own facility from heavy-duty alloy steel and heat treated to RC45-48 for durability and wear, these spoons are formed with an open slot in the side for easy core ejection and to avoid plugging.

## **Specifications**

Manufacturer R&R Products
A - Tine Type Alloy Spoon

B - Tine Mounting

Dia.

C - Tine Length 1 in (254mm) D - Tine Tip Outside .930 in (23.6mm)

(Hole) Dia.

E - Tine Tip Inside .660 in (16.8mm)

(Core) Dia.

F - Tine Wall .135 in (3.4mm)

Thickness