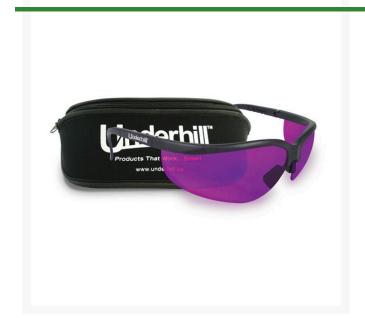

## Underhill Turfspy Glasses (Purple) Turf/Plant/Tree Stress Detection Glasses - Shatter Proof Polycarbonate Safety Lens w/Case

RNG650-01

## **Details**

See turf stress 2-10 days before it's visible to the naked eye! Spot potential turf diseases such as pythium, poa grass, and yellow patch before a serious problem arises. Broken or underperforming sprinklers are easily detected, as well as high traffic activity and early weed growth. Attractive wrap-around glasses with adjustable nosepiece features shatter-proof purple polycarbonate safety lens. Protective case included. Ideal for golf courses, sports fields, sod farms and large turf areas.

- Turf stress detection at a glance!
- Case included
- 2-10 days before it's visible to naked eye
- Detects pythium, poa grass, yellow spot
- Broken sprinklers
- High traffic areas
- Early weed growth
- Adjustable nosepiece
- Shatter-proof purple polycarbonate lenses