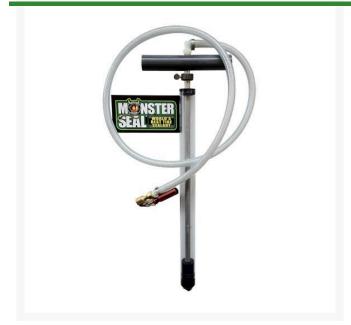

## **Monster Seal 5 Gallon Hand Pump**

## **Details**

Designed for 5 gallon pails for easy installation of sealant through the valve stem, and against up to 50 psi. Aluminum pump shaft is stamped with ounce markings, an adjustable thumb screw and calibrated to inject 1 to 10 oz. per pump stroke. Included are installation directions, tire dosage chart, valve core removal tool and quick connect valve stem chuck. Made in U.S.A.

- Works against up to 50 psi.
- Installs sealant through valve stem
- For use with 5 gallon pail
- Aluminum pump shaft
- Adjustable thumb screw
- Calibrated to inject 1 to 10 oz. per stroke
- Installation instructions included
- Tire dosage chart
- Value core removal
- Quick connect valve stem chuck