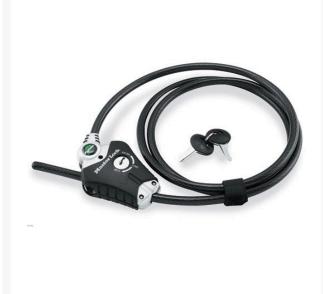

## Python Cable Lock - 6 ft Keyed Different

- Maximum security
- 3/8" vinyl cable acts like a chain
- · Cinch locking mechanism
- Cut resistant
- Weather resistant aluminum alloy lock
- Interchangeable cables
- 6' cable, keyed different