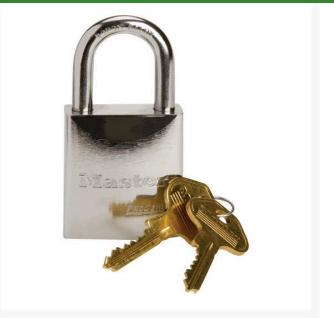

## Steel Padlock - 1-3/16 in Keyed Different

RML70401

## Details

1-3/4" wide solid steel, chrome-plated body and corrosion resistant materials stand up to the environment and offer maximum security against physical cutting, prying and picking. Boron alloy shackle for superior cut resistance; stainless steel ball bearings withstand prying attacks. Use for perimeter gates with hardened chain to protect valuable equipment. Keyed different.

- ProSeries 1-3/4" wide Solid Steel Padlock
- Maximum security
- Chrome-plated body stands up to the weather
- Boron alloy shackle
- Stainless steel ball bearings
- Use with hardened chain to secure valuable equipment
- 1-3/16" shackle; keyed different