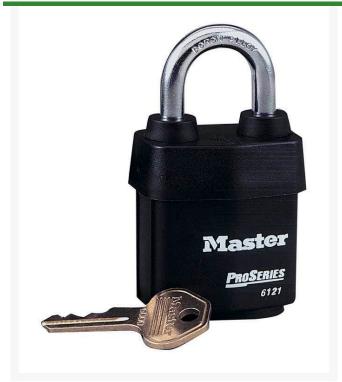

## Proseries Lock - 1-1/8 in Keyed Alike (0476)

## **Details**

1-1/8" wide laminated steel body with thermal plastic cover and cylinder dust cover protect lock body and key cylinder from dirt and dust in outdoor commercial applications where weather is a problem. Removable cylinder can be replaced or repinned. Hardened chrome boron alloy steel shackles repel saws and bolt cutters. Dual locking shackles resist forcing and prying; pick resistant spool pins prevent unauthorized entry. Keyed alike.

- 2-1/8" wide laminated steel with thermal plastic cover
- Dust cover protects lock and key cylinder
- Removable cylinder
- Dual locking shackles
- Hardened chrome boron alloy steel shackle
- Resists forcing, prying; repels saws and bolt cutters
- 1-1/8" shackle, master keyed