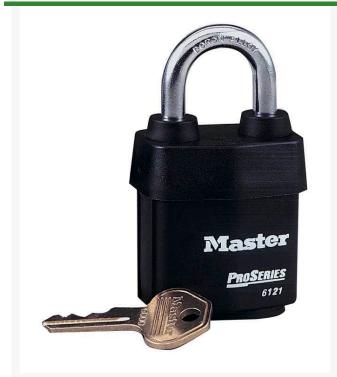

## **Details**

1-1/8" wide laminated steel body with thermal plastic cover and cylinder dust cover protect lock body and key cylinder from dirt and dust in outdoor commercial applications where weather is a problem. Removable cylinder can be replaced or repinned. Hardened chrome boron alloy steel shackles repel saws and bolt cutters. Dual locking shackles resist forcing and prying; pick resistant spool pins prevent unauthorized entry. Keyed different.

- 2-1/8" wide laminated steel with thermal plastic cover
- Dust cover protects lock and key cylinder
- Removable cylinder
- Dual locking shackles
- Hardened chrome boron alloy steel shackle
- Resists forcing, prying; repels saws and bolt cutters
- 1-1/8" shackle, keyed different