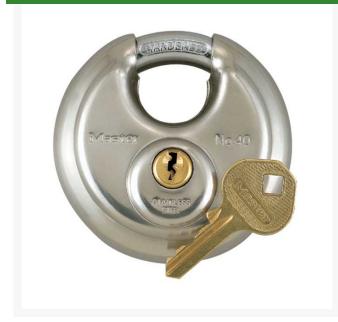

## Master Lock 40 - 3/4" Keyed Different RML401

## Details

2-3/4" round body design increases security by minimizing shackle exposure to cutting and sawing. Interior anti-saw pins deter cutting through the stainless steel case. Hardened steel shackle resists prying. Keyed different.

- 2-3/4" round No. 40 padlock
- Increased security due to minimal shackle
- Interior anti-saw pins
- Pry resistant
- 3/4" shackle; keyed different