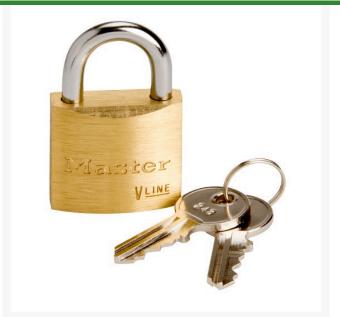

## Brass Lock - 1-1/8" - Keyed Alike RML300

## Details

An economy brass padlock 1-1/8" wide. Case hardened shackle resists sawing and filing. Brass body and cylinder provides extra resistance to the elements. 3-Pin tumbler cylinder provides greater pick resistance. Use to secure cooler lid tether. Keyed alike.

- No. 4130 Economy Padlock
- 1-1/8" wide
- Case hardened shackle
- Brass body resists elements outdoors
- 3-pin tumbler
- Use to secure cooler lid tether