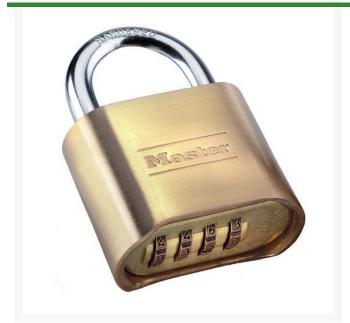

## **Resettable Combination Padlock - 2 in**

RML17501

## **Details**

2" wide body. Set-your-own combination feature permits lock to open at any personally programmed 4-digit combination. Combination change key provided allows combination to be reset to any of 10,000 possible combinations. For use in allowing authorized individuals temporary access while retaining private control of reset feature. 3/4" Shackle.

- 2" wide body
- Set your own combination
- Permits temporary access
- Private control of reset feature