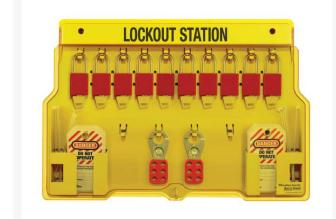

#### **Details**

Lockout station features a molded Lexan base with a lockable, see-through cover. Easy to carry, a zippered pouch holds a worker's personal padlocks and other small lockout devices. Key registration card included to track and record all key codes in the facility. Reinforced snap lock clips provide easy padlock and hasp storage and removal. 4 lock station includes: (1) 497A Tags (12/pk), (2) 420 Hasps, (4) 4 RED Padlocks. 10-lock station includes 10 Xenoy padlocks, 2 heavy duty steel hasps and 24 "Danger-Do Not Operate" (English/Spanish) lockout ID Tags with ties. 15-1/4" x 22 x 1-3/4". OSHA compliant.