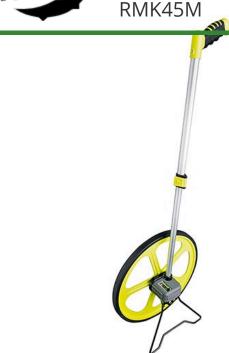

## Measuring Wheel - 14.3in - Meters/Decimeters

## **Details**

Ideal size for landscape professional or contractor with the portability of a small wheel and versatility of a large wheel. Features a 14.3" (36.3 cm) diameter, 45" (114.3 cm) circumference wheel. 5-digit counter with magnifying lens and push button reset button reads up to 9,999. Two-piece telescoping twist and lock handle with pistol grip. Bright yellow color. Kickstand allows wheel to stand upright. Available in feet+inches or meters+decimeters. Weighs 4.5 lbs. One year warranty.

- Ideal for landscape professionals or contractors
- 14.3" diameter, 45" circumference wheel
- 5-digit counter to 10,000
- Magnifying lens
- Push-button reset
- Two-piece telescoping twist and lock handle

Meterman

- Adjustable handle with pistol grip
- Bright yellow
- Weight 4.5 lbs.
- One year warranty
- Measures in meters / DM