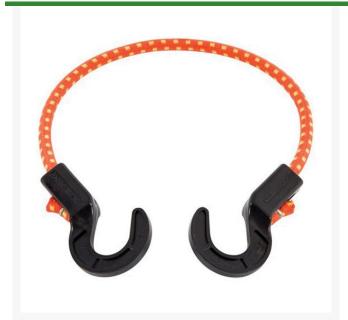

## **Adjustable 20" Zipcord - 6" - 30"** RMK06374

## **Details**

Made to work with your specific tie down application, Adjustable ZipCords are designed for strength, durability, and functionality. Co-polymer ZipHook is 5 times stronger than other hooks and will not scratch paint or finish. Premium rubber cord with durable outer jacket designed to withstand UV rays and weather damage. Orange and yellow.

- Adjustable bungee cord, 6"-30"
- Strong and durable
- Ziphooks are 5x stronger than standard hooks
- Will not scratch paint or finish
- Durable UV resistant outer jacket
- Orange and yellow

## **Specifications**

Manufacturer R&R Products
Color Orange
Length 20 in

**Evergreen** 

C/. Bartomeu Amat, 2, Entlo 1 Terrassa, 08225 +34 931 130 054

https://evergreen.rrproducts.com/