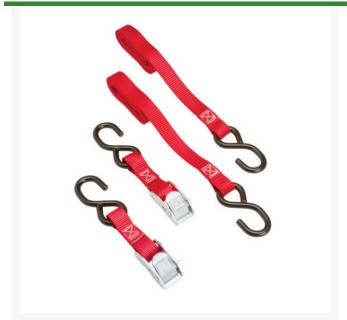

## **Details**

Perfectly designed for securing ATVs and mowers to a trailer or pickup truck. Fast, easy to use cam buckle with a quick release thumb button. The cam buckle teeth grip the Hi-Test webbing and exceed the needs of demanding applications. Just hook up and pull to make tight. Press to release. Nonmarring, full-size, vinyl coated hooks. Working Load Limit: 400 lb. Break Strength: 12,000 lb. 1" W x 6' L. Pkg/2.

- Designed for securing ATVs and mowers
- Easy to use cam buckle with quick release thumb butteon
- Hi-Test webbing
- Pull to tighten
- Press to release
- Non-marring
- Full size, vinyl coated hooks
- Working load limit: 400 lbs.
- Break strength: 12,000
- 1" W x 6' L.
- Package of 2