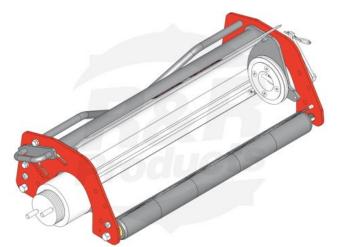

## Details

Chassis to fit Jacobsen GreensKing. Complete Multi-Green chassis includes frame, bearing housings, front & rear smooth roller. Multi-Green Cassette not included.