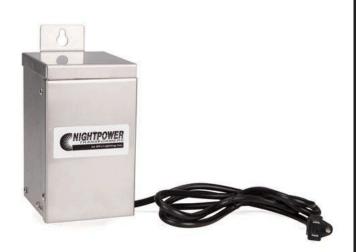

## Low Voltage Transformer w/Timer -75w

RLVT210-75

## Details

Stainless steel enclosure is rain-tight with hinged lockable cover and multiple knockouts throughout bottom and sides. Features include built-in timer, field installed photocell, large wiring voltage tap lugs, 6' outdoor line cord and one circuit breaker protecting each output circuit. All units "plug and go" ready for field install accessories.

- Stainless steel NEMA style rain-tight keyhole mount enclosure
- Large wiring voltage tap lugs
- Complete wiring instructions
- Built-In timer, removable
- Field install photocell
- 6' outdoor line cord
- Low voltage circuit breaker. One breaker protecting each output circuit.
- ETL 1838