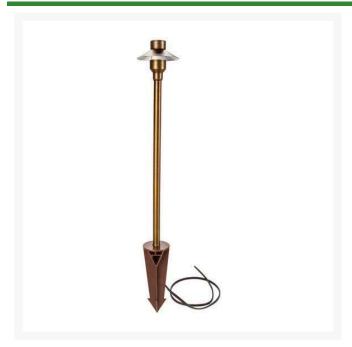

## Path Light Fixture - 18" Mini Step Top Antique Bronze

RLV1330-18-AB

## **Details**

Heavy weight solid cast brass fixtures look great illuminating any path or walkway. Bi-pin receiver accepts both LED and Halogen low voltage bulbs. Includes 8" easy install hammer ground stake. Mini step top Antique Bronze.

- Path or walkway lighting
- Heavy weight solid cast brass
- LED or Halogen low voltage bulbs
- Includes 8" easy install hammer ground stake
- Mini step top