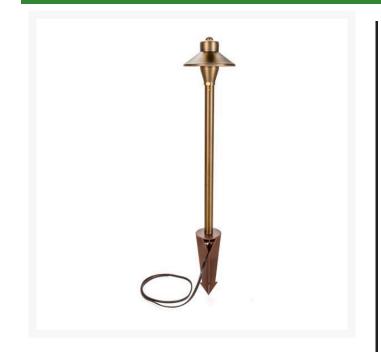

## Path Light Fixture - 18" Medium Step **Top Antique Bronze**

RLV1320-18-AB

## Details

Heavy weight solid cast brass fixtures look great illuminating any path or walkway. Bi pin receiver accepts both LED and Halogen low voltage bulbs. Includes 8" easy install hammer ground stake. Medium step top Antique Bronze.

- Path or walkway lighting
- Heavy weight solid cast brass
- LED or Halogen low voltage bulbs
- Includes 8" easy install hammer ground stake
- Medium step top

## Specifications

Manufacturer Height Lamp Type Shade Diameter **R&R** Products 18 in G4 12V 5 in