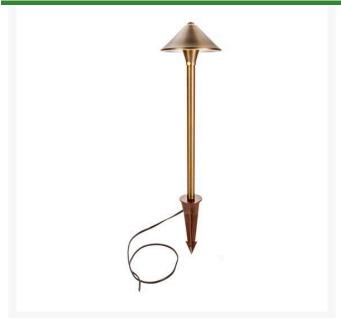

## Path Light Fixture - Cone Top 18" Antique Bronze

RLV1300-18-AB

## **Details**

Heavy weight solid cast brass fixtures look great illuminating any path or walkway. Bi-pin receiver accepts both LED and Halogen low voltage bulbs. Includes 8" easy install hammer ground stake. Cone top 18" Antique Bronze.

- Path or walkway lighting
- Heavy weight solid cast brass
- LED or Halogen low voltage bulbs
- Includes 8" easy install hammer ground stake
- Cone top

## **Specifications**

Manufacturer R&R Products

Height 22 in Lamp Type G4 12V Shade Diameter 7 in

**Evergreen** 

C/. Bartomeu Amat, 2, Entlo 1 Terrassa, 08225 +34 931 130 054

https://evergreen.rrproducts.com/