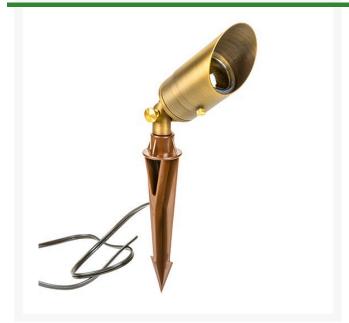

## **Adjustable Round Spot Light - Antique Bronze**

**RLV1250-AB** 

## **Details**

The Adjustable Round fixture is contructed of heavy solid cast brass, a convex lens that will not collect water, a copper socket with silicone seals and gaskets insure longevity. Body measures 2-1/2" in diameter by 3-1/2" long. Fully adjustable brass shroud allows beam output to be easily focused. Includes 24" wire lead and hammer stake. MR16 Bulb not included.

- Great for uplighting application
- Heavy duty with convex lens
- LED or Halogen low voltage bulb
- Includes 24" wire lead and hammer stake
- Bulb not included