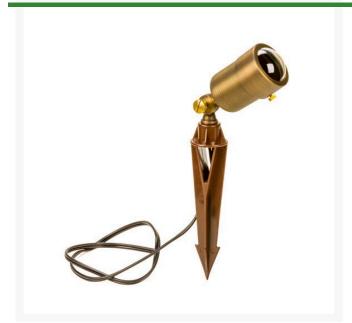

## **Little Hefty Round Flood Light - Antique Bronze**

**RLV1230-AB** 

## **Details**

The Little Hefty Round fixture is contructed of heavy solid cast brass, a convex lens that will not collect water, a copper socket with silicone seals and gaskets insure longevity. Body measures 2-1/4" in diameter by 3" long. Works well with LED or halogen lamps. Includes 24" wire lead and hammer stake. MR16 Bulb not included.

- Great for uplighting application
- Heavy duty solid cast brass with convex lens
- Includes 24" wire lead and hammer stake
- LED or Halogen low voltage bulb
- Bi-pin bulb not included