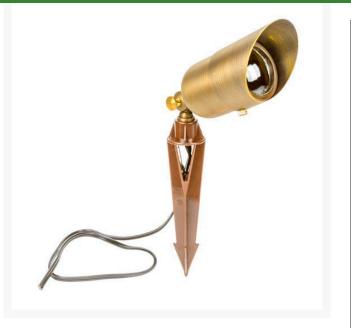

## Hefty Round Spot Light - Antique Bronze

## Details

The Hefty Round series fixtures are contructed of heavy solid cast brass, a convex lens that will not collect water, a copper socket with silicone seals and gaskets insure longevity. Body measures 3" in diameter and 4" long. Spot fixture includes brass shroud. Works well with LED or halogen lamps. Includes 24" wire lead and hammer stake. MR16 Bulb not included.

- Use for uplighting application
- Heavy duty with convex lens
- LED or Halogen low votage bulb
- Includes 24" wire lead and hammer stake
- Bulb not included