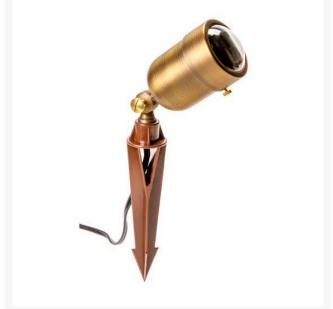

## **Hefty Round Flood Light - Antique Bronze**

## **Details**

The Hefty Round series fixtures are contructed of heavy solid cast brass, a convex lens that will not collect water, a copper socket with silicone seals and gaskets insure longevity. Body measures 3" in diameter and 4" long. Works well with LED or halogen lamps. Includes 24" wire lead and hammer stake. MR16 Bulb not included.

- Great for uplighting application
- Heavy duty solid cast brass with convex lens
- LED or halogen low voltage bulb
- Includes 24" wire lead and hammer stake
- Bi-pin bulb not included