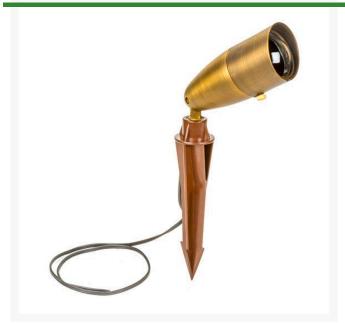

## **Bronze Bullet Spot Light - Antique Bronze**

**RLV1200-AB** 

## **Details**

This heavy solid cast brass construction light is tough enough to handle any impact. Constructed with a convex lens that will not collect water, a copper socket with silicone seals and gaskets insure longevity. Perfect for any uplighting application. Body measure 2-1/2"D x 5"L. Works well with LED or halogen lamps. Includes 24" wire lead and hammer stake. MR16 Bulb not included.

- Use for uplighting application
- Heavy duty with convex lens
- LED or Halogen low voltage bulbs
- Includes 24" wire lead and hammer stake
- Bulb not included