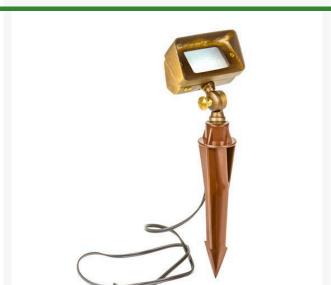

## Mini Flood Light - Antique Bronze RLV1100-AB

## **Details**

For subtle lighting the Soft Splash Flood Light projects a wider beam than spotlights and does not overpower larger floodlights. Perfect for soft flooding of individual objects, walls and surroundings. Body Measures 4"W x 2"T x 2"D. Solid cast brass construction with 24" pigtail. Includes ground mouting stake. G4 Bulb not included.