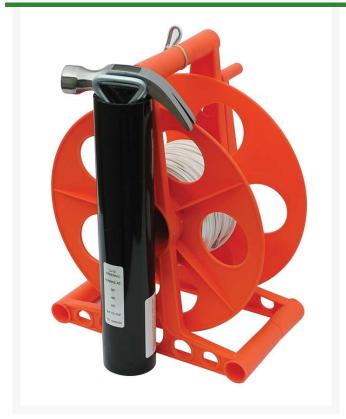

## **Details**

Line Mate easily sets up field lay-out and lining with correct measurements. This lightweight hand-crank reel caddy has non-stretch vinyl-coated 1/16" steel cable with large, permanent field distance marks and polyester cord, hammer, and 2 stakes. The wind-up reel makes storage easy and ready for next use.

Total length: 360' of cable only. Marks at 10 yards on each end and every 5 yards for 100 yards between.

- 360 feet of non-stretch, vinyl-coated 1/16" steel cable
- Field marks
- Hammer and stakes
- Reel organizes tool for next use