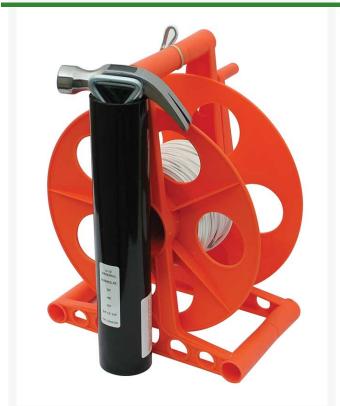

## **Details**

Line Mate easily sets up field lay-out and lining with correct measurements. This lightweight hand-crank reel caddy has non-stretch vinyl-coated 1/16" steel cable with large, permanent field distance marks and polyester cord, hammer, and 2 stakes. The wind-up reel makes storage easy and ready for next use

Total length: 343', 93' Cable, 250' Cord, Marks at 32'-6", 50', 65', 91'-11".

- 93 feet of non-stretch, vinyl-coated 1/16" steel cable
- 250 feet of polyester cord
- Field distance marks
- Hammer and stakes
- Reel organizes tool for next use