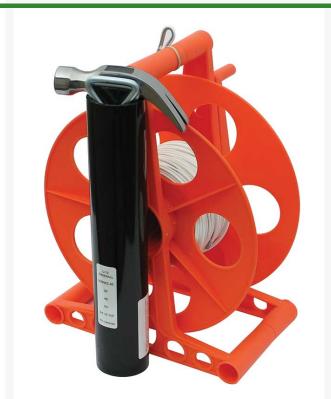

## **Details**

Line Mate easily sets up field lay-out and lining with correct measurements. This lightweight hand-crank reel caddy has non-stretch vinyl-coated 1/16" steel cable with large, permanent field distance marks and polyester cord, hammer, and 2 stakes. The wind-up reel makes storage easy and ready for next use.

Total length: 380', 130' Cable, 250' Cord, Marks at 45', 60'-6", 90', 127'-3-3/8"

- 130 feet of non-stretch, vinyl-coated 1/16" steel cable
- 250 feet of polyester cord
- Field distance marks
- Hammer and stakes
- Reel organizes tool for next use