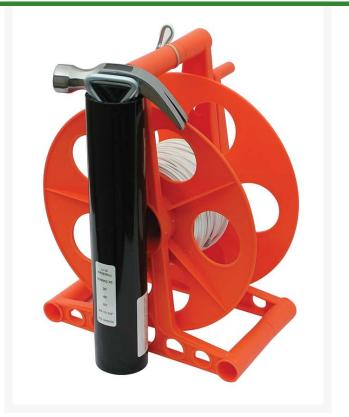

## Details

Line Mate easily sets up field lay-out and lining with correct measurements. This lightweight hand-crank reel caddy has non-stretch vinyl-coated 1/16" steel cable with large, permanent field distance marks and polyester cord, hammer, and 2 stakes. The wind-up reel makes storage easy and ready for next use.

Total length: 337', 87' Cable, 250' Cord, Marks at 30', 46', 60', 84'-10-1/4"

- 87 feet of non-stretch, vinyl-coated 1/16" steel cable
- 250 feet of polyester cord
- Field distance marks
- Hammer and stakes
- Reel organizes tool for next use