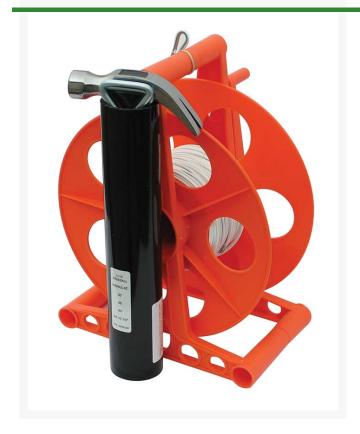

## **Details**

Line Mate easily sets up field lay-out and lining with correct measurements. This lightweight hand-crank reel caddy has non-stretch vinyl-coated 1/16" steel cable with large, permanent field distance marks, hammer, and 2 stakes. The wind-up reel makes storage easy and ready for next use.

500' Cable, No Marks

- 500 feet of cable
- Hammer and stakes
- Reel organizes tool for next use