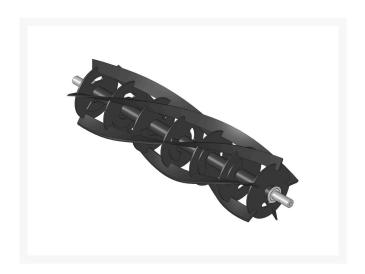

# Reel - 5 Blade

R13-8229

#### **Details**

R&R Reel blades are manufactured from high carbon-boron alloy steel and then hardened to RC46-49 to match the temper of our bedknives and original equipment bedknives. All R&R Reels are cylindrically ground on bearing surfaces and then relief ground. Reels are then precision computer balanced for extended bearing and reel life. R&R Products Reels are guaranteed against defects in material and workmanship for the life of the reel under normal use.

- High Carbon-Boron Alloy Steel
- Cylindrically Ground on Bearing Surfaces
- Precision Computer Balanced