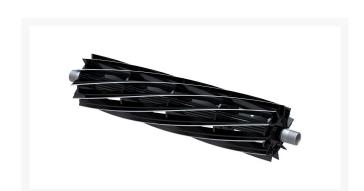

# Reel - 11 Blade Low Drag

R127-2194

### Details

R&R Reel blades are manufactured from high carbon-boron alloy steel and then hardened to RC46-49 to match the temper of our bedknives and original equipment bedknives. All R&R Reels are cylindrically ground on bearing surfaces and then relief ground. Reels are then precision computer balanced for extended bearing and reel life. R&R Products Reels are guaranteed against defects in material and workmanship for the life of the reel under normal use.

- High Carbon-Boron Alloy Steel
- Cylindrically Ground on Bearing Surfaces
- Precision Computer Balanced