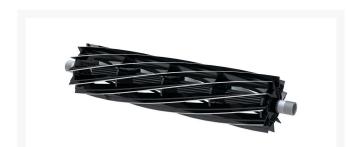

## Reel - 8 Blade Low Drag R127-2193

## Details

R&R Reel blades are manufactured from high carbon-boron alloy steel and then hardened to RC46-49 to match the temper of our bedknives and original equipment bedknives. All R&R Reels are cylindrically ground on bearing surfaces and then relief ground. Reels are then precision computer balanced for extended bearing and reel life. R&R Products Reels are guaranteed against defects in material and workmanship for the life of the reel under normal use.

- High Carbon-Boron Alloy Steel
- Cylindrically Ground on Bearing Surfaces
- Precision Computer Balanced

Specifications

Manufacturer

**R&R** Products