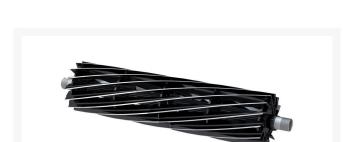

## Reel - 14 Blade Low Drag R127-2190

## **Details**

R&R Reel blades are manufactured from high carbon-boron alloy steel and then hardened to RC46-49 to match the temper of our bedknives and original equipment bedknives. All R&R Reels are cylindrically ground on bearing surfaces and then relief ground. Reels are then precision computer balanced for extended bearing and reel life. R&R Products Reels are guaranteed against defects in material and workmanship for the life of the reel under normal use.

- High Carbon-Boron Alloy Steel
- Cylindrically Ground on Bearing Surfaces
- Precision Computer Balanced