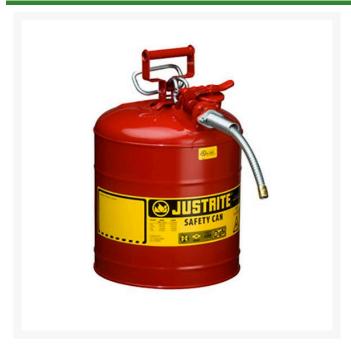

## Type II Accuflow Steel Safety Can - 5 gal - 5/8 Metal Hose

RJ7250120

## **Details**

Going beyond protection and compliance, AccuFlow Type II Safety Cans provide fast, precision pouring when handling flammable liquids. Patented, innovative manifold automatically vents for smooth, glug-free liquid flow, while the comfortable Safe-Squeeze trigger offers maximum control when pouring. A 9" (229mm) flexible metal hose ensures targeted pouring into small openings. Fill port with ergonomically designed handle makes filling easier than ever.

- Automatic venting
- Safe-squeeze trigger for maximum control
- 9" flexible metal hose
- Patented manifold
- Ergonomically designed handle for easier filling