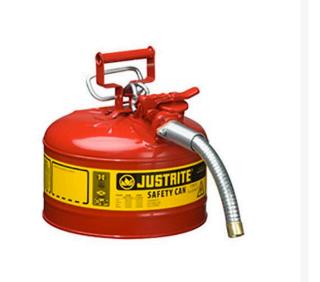

## Type II Accuflow Steel Safety Can - 2.5 gal - 1in Metal Hose

RJ7225130

## Details

Going beyond protection and compliance, AccuFlow Type II Safety Cans provide fast, precision pouring when handling flammable liquids. Patented, innovative manifold automatically vents for smooth, glug-free liquid flow, while the comfortable Safe-Squeeze trigger offers maximum control when pouring. A 9" (229mm) flexible metal hose ensures targeted pouring into small openings. Fill port with ergonomically designed handle makes filling easier than ever.

- Automatic venting
- Patented manifold
- Safe-Squeeze trigger for maximum control
- Ergonomically designed handle for easier filling
- 9" flexible metal hose