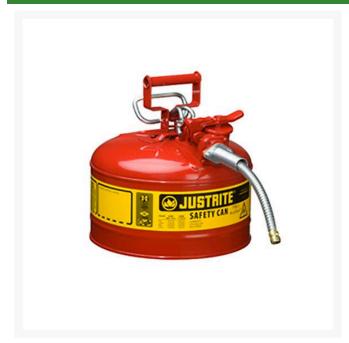

## Type II Accuflow Steel Safety Can - 2.5 gal - 5/8 Metal Hose

R|7225120

## **Details**

Going beyond protection and compliance, AccuFlow Type II Safety Cans provide fast, precision pouring when handling flammable liquids. Patented, innovative manifold automatically vents for smooth, glug-free liquid flow, while the comfortable Safe-Squeeze trigger offers maximum control when pouring. A 9" (229mm) flexible metal hose ensures targeted pouring into small openings. Fill port with ergonomically designed handle makes filling easier than ever.

- Automatic venting
- Safe-aqueeze trigger for maximum control
- 9" flexible metal hose
- Patented manifold
- Ergonomically designed handle for easier filling