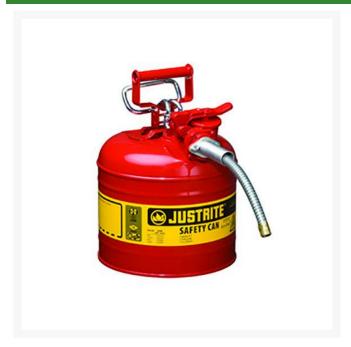

## Type II Accuflow Steel Safety Can - 2 gal- 5/8 Metal Hose

RJ7220120

## **Details**

Going beyond protection and compliance, AccuFlow Type II Safety Cans provide fast, precision pouring when handling flammable liquids. Patented, innovative manifold automatically vents for smooth, glug-free liquid flow, while the comfortable Safe-Squeeze trigger offers maximum control when pouring. A 9" (229mm) flexible metal hose ensures targeted pouring into small openings. Fill port with ergonomically designed handle makes filling easier than ever.

- Automatic venting
- Safe-squeeze trigger for maximum control
- 9" flexible metal hose
- · Patented manifold
- Ergonomically designed handle for easier filling