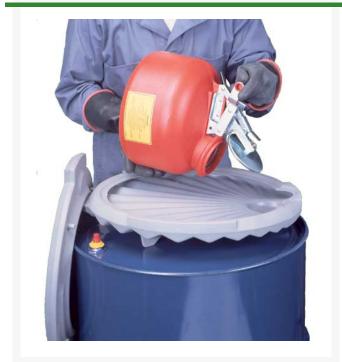

## Funnel, Low Profile R|28210

## **Details**

Polyethylene spill control funnel has a low profile and wide diameter for a big 'target' and quick, easy pouring. Scalloped, sloping design minimizes splash and prevents containers from resting in their own liquids. Large flat well at throat of funnel allows for passive draining of paint cans, filters, buckets and other containers. Molded-in hook makes it convenient to store optional funnel cover. Threaded bung cap seals in flammable vapors under normal storage conditions. In an emergency, pressure relief valve opens to protect drum and prevent explosion. Measures 21" dia. x 3.25" H.

- Polyethylene spill-control funnel
- For quick, easy pouring
- Minimizes splashing
- Flammable vapors are sealed in
- Pressure relief valve