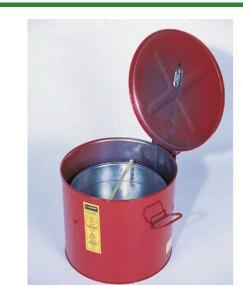

## **Details**

Wash Tanks are designed to simplify small parts cleaning. An integral parts basket facilitates washing quantities of small parts quickly. Both the can and basket are made of sturdy 24-gauge, lead-free coated steel. After cleaning, the basket is positioned at the top of the tank to allow solvent to drain. Cover is equipped with a self-closing mechanism and fusible link which melts at 165°F (74°C) to close the cover in case of fire.