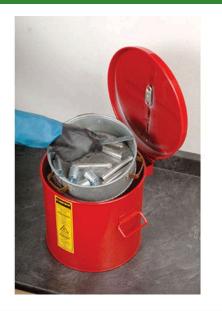

## Details

Wash Tanks are designed to simplify small parts cleaning. An integral parts basket facilitates washing quantities of small parts quickly. Both the can and basket are made of sturdy 24-gauge, lead-free coated steel. After cleaning, the basket is positioned at the top of the tank to allow solvent to drain. Cover is equipped with a self-closing mechanism and fusible link which melts at 165°F (74°C) to close the cover in case of fire.