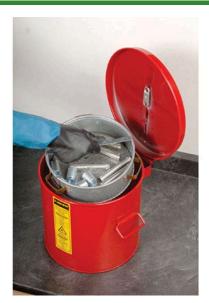

## **Details**

Wash Tanks are designed to simplify small parts cleaning. An integral parts basket facilitates washing quantities of small parts quickly. Both the can and basket are made of sturdy 24-gauge, lead-free coated steel. After cleaning, the basket is positioned at the top of the tank to allow solvent to drain. Cover is equipped with a self-closing mechanism and fusible link which melts at 165°F (74°C) to close the cover in case of fire.