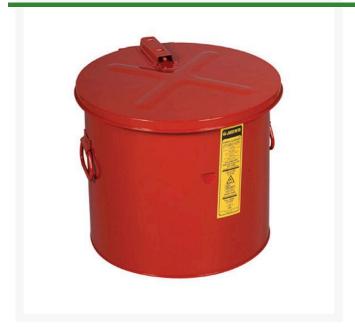

## Dip Tank - 8 gal R|27608

## **Details**

Use for cleaning parts and subassemblies where the volume of work does not warrant a larger rinse tank. Portable size accommodates changing production requirements. Dip tank covers stay open for convenient access; self-closing mechanism and fusible link melts at 165°F (74°C) to snap the cover shut in case of fire. Dip tank with polyethylene liner offers outstanding chemical resistance to permit use with the harsh, corrosive chemicals.