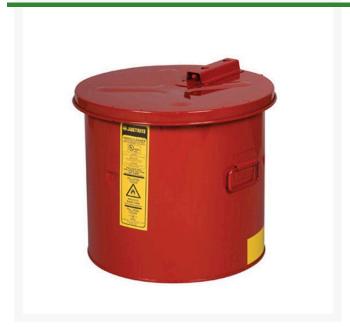

## Dip Tank - 5 gal RJ27605

## **Details**

Use for cleaning parts and subassemblies where the volume of work does not warrant a larger rinse tank. Portable size accommodates changing production requirements. Dip tank covers stay open for convenient access; self-closing mechanism and fusible link melts at 165°F (74°C) to snap the cover shut in case of fire. Dip tank with polyethylene liner offers outstanding chemical resistance to permit use with the harsh, corrosive chemicals.