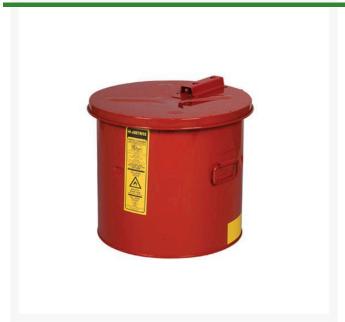

## **Dip Tank - 3.5 gal** RJ27603

## **Details**

Use for cleaning parts and subassemblies where the volume of work does not warrant a larger rinse tank. Portable size accommodates changing production requirements. Dip tank covers stay open for convenient access; self-closing mechanism and fusible link melts at 165°F (74°C) to snap the cover shut in case of fire. Dip tank with polyethylene liner offers outstanding chemical resistance to permit use with the harsh, corrosive chemicals.