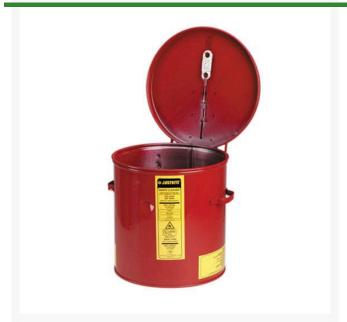

## Dip Tank - 2 gal RJ27602

## **Details**

Use for cleaning parts and subassemblies where the volume of work does not warrant a larger rinse tank. Portable size accommodates changing production requirements. Dip tank covers stay open for convenient access; self-closing mechanism and fusible link melts at 165°F (74°C) to snap the cover shut in case of fire. Dip tank with polyethylene liner offers outstanding chemical resistance to permit use with the harsh, corrosive chemicals.