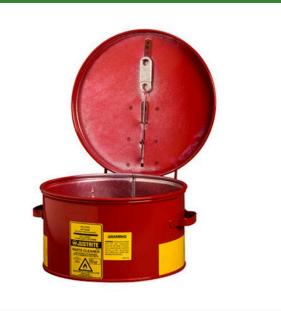

## **Dip Tank - 1 gal** RJ27601

## Details

Use for cleaning parts and subassemblies where the volume of work does not warrant a larger rinse tank. Portable size accommodates changing production requirements. Dip tank covers stay open for convenient access; self-closing mechanism and fusible link melts at 165°F (74°C) to snap the cover shut in case of fire. Dip tank with polyethylene liner offers outstanding chemical resistance to permit use with the harsh, corrosive chemicals.