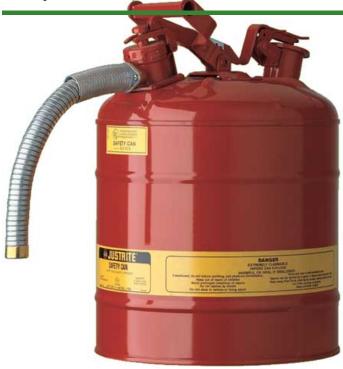

## Safety Can - 5 gal. Type II

## **Details**

Going beyond protection and compliance, AccuFlow Type II Safety Cans provide fast, precision pouring when handling flammable liquids. Patented, innovative manifold automatically vents for smooth, glug-free liquid flow, while the comfortable Safe-Squeeze trigger offers maximum control when pouring. A 9" (229mm) flexible metal hose ensures targeted pouring into small openings. Fill port with ergonomically designed handle makes filling easier than ever.

Please note: Due to excessive air freight charges, this item will be shipped ground freight.

- Automatic venting
- · Patented manifold
- Safe-Squeeze trigger for maximum control
- Ergonomically designed handle for easier filling
- 9" flexible metal hose