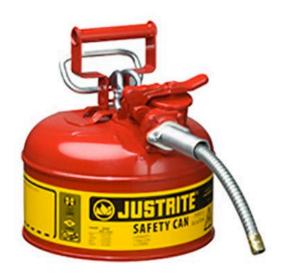

## Safety Can 1 gal. Type II

RJ10327

## **Details**

Going beyond protection and compliance, AccuFlow Type II Safety Cans provide fast, precision pouring when handling flammable liquids. Patented, innovative manifold automatically vents for smooth, glug-free liquid flow, while the comfortable Safe-Squeeze trigger offers maximum control when pouring. A 9" (229mm) flexible metal hose ensures targeted pouring into small openings. Fill port with ergonomically designed handle makes filling easier than ever.

Please note: Due to excessive air freight charges, this item will be shipped ground freight.

- Automatic venting
- · Patented manifold
- Safe-Squeeze trigger for maximum control
- Ergonomically designed handle for easier filling
- 9" flexible metal hose
- 1 gallon